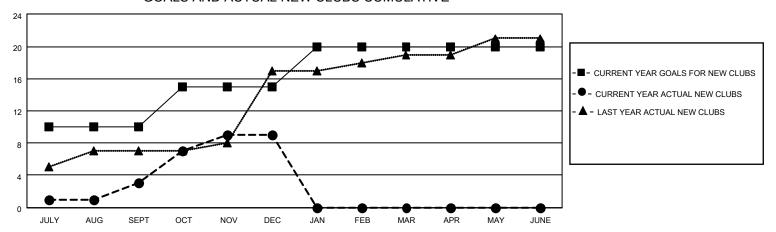

## GOALS AND ACTUAL NEW CLUBS CUMULATIVE

| DROPPED CLUBS: 8 |     | 83 CLUBS OF 181 ADDED 1 OR<br>MORE NEW MEMBERS | GENDER DISTRIBUTION                 |                                  |  |
|------------------|-----|------------------------------------------------|-------------------------------------|----------------------------------|--|
|                  |     | INONE NEW MEMBERS                              | MALE<br>FEMALE                      | 4,844 (82.73%)<br>1,011 (17.27%) |  |
| DROPPED MEMBERS  |     |                                                | NON BINARY PREFER NOT TO ANSWER     | 0 (0.00%)<br>0 (0.00%)           |  |
| DECEASED         | 16  |                                                | TREFERENCE TO ANSWER                | 0 (0.0070)                       |  |
| CLUB CANCELLED   | 141 | CLICK HERE FOR CUMULATIVE                      | TOTAL FAMILY UNIT MEMBERS           | 3 1,813                          |  |
| OTHER            | 202 | MEMBERSHIP DATA                                |                                     |                                  |  |
| TOTAL            | 359 |                                                | FAMILY MEMBERS PAYING HALF DUES 957 |                                  |  |
|                  |     |                                                |                                     |                                  |  |