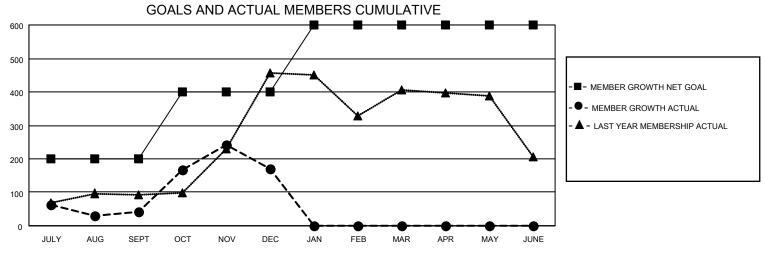

## GOALS AND ACTUAL NEW CLUBS CUMULATIVE

| DROPPED CLUBS: 8 |     | 83 CLUBS OF 181 ADDED 1 OR<br>MORE NEW MEMBERS | GENDER DISTRIBUTION                 |                                  |  |
|------------------|-----|------------------------------------------------|-------------------------------------|----------------------------------|--|
|                  |     | INONE NEW MEMBERS                              | MALE<br>FEMALE                      | 4,844 (82.73%)<br>1,011 (17.27%) |  |
| DROPPED MEMBERS  |     |                                                | NON BINARY PREFER NOT TO ANSWER     | 0 (0.00%)<br>0 (0.00%)           |  |
| DECEASED         | 16  |                                                | TREFERENCE TO ANSWER                | 0 (0.0070)                       |  |
| CLUB CANCELLED   | 141 | CLICK HERE FOR CUMULATIVE                      | TOTAL FAMILY UNIT MEMBERS           | 3 1,813                          |  |
| OTHER            | 202 | MEMBERSHIP DATA                                |                                     |                                  |  |
| TOTAL            | 359 |                                                | FAMILY MEMBERS PAYING HALF DUES 957 |                                  |  |
|                  |     |                                                |                                     |                                  |  |